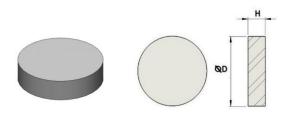

## Plastic Bonded Neodymium Iron Boron Magnets - Discs/Rods

Rare Earth Bonded NdFeB

Discs and Rods are available in standard 'off the shelf parts' As Bonded NdFeB is isotropic, it can be magnetised either across Dia (D) or through thickness (H)

| Bonded NdFeB Discs/Rods |         |        |
|-------------------------|---------|--------|
| Part Number             | ØD (mm) | H (mm) |
| PNRD 00525              | 3       | 7      |
| PNRD 00301              | 5       | 7      |
| PNRD 00291              | 5       | 10     |
| PNDC 00123              | б       | 2      |
| PNDC 00526              | б       | 4      |
| PNDC 00254              | 7.5     | 7      |
| PNDC 00159              | 10      | 10     |
| PNDC 00255              | 12.5    | 5      |
| PNDC 00256              | 15      | 3      |
| PNDC 00523              | 15      | 5      |
| PNDC 00257              | 15      | 7.7    |
| PNDC 00258              | 20      | 5      |
| PNDC 00711              | 25      | 5      |
| PNDC 01137              | 20      | 10     |