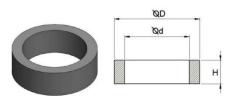

## Plastic Bonded Neodymium Iron Boron Magnets - Rings

## Rare Earth Bonded NdFeB

Rings are available in standard 'off the shelf' sizes. Other sizes can be machined or pressed with tooling. As Bonded NdFeB is isotropic, it can be magnetised across the Diameter (D) or through the thickness (H). Radial or multipole magnetisation requires special magnetising fixtures.

| Bonded NdFeB Rings |         |         |        |
|--------------------|---------|---------|--------|
| Part Number        | ØD (mm) | Ød (mm) | H (mm) |
| PNRG 00622         | 12.5    | 5.5     | 3.2    |
| PNRG 00666         | 12.5    | 7.16    | 5      |
| PNRG 00667         | 18.8    | 7.16    | 5      |
| PNRG 00712         | 25      | 7.16    | 5      |
| PNRG 00668         | 33      | 7.16    | 5      |